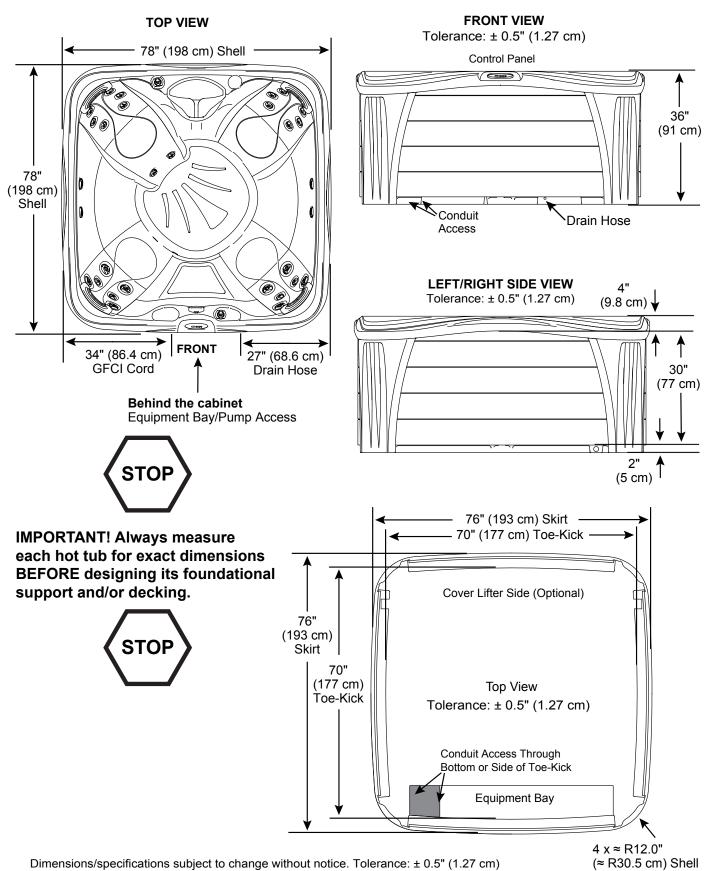

# **Sundance Splash Brook 30 Jets**

**Portable Dimensions** 

Dimensions/Specifications Subject To Change Without Notice