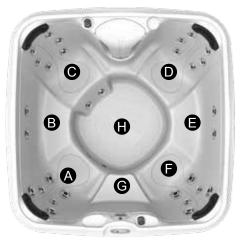

Spa Operation Subject To Change Without Notice

A = 26.50" (67.30 cm) B = 24.75" (62.86 cm) C = 28.00" (71.12 cm)D = 28.00" (71.12 cm)E = 24.75'' (62.86 cm)F = 26.50" (67.30 cm)G = 20.00" (50.80 cm)H = 34.50" (87.63 cm)

### SEAT DEPTHS

Listed dimensions represent distance from top of spa to lowest point in seat. Tolerance: ± 0.5" (1.27 cm)

Dimensions/Specifications Subject To Change Without Notice