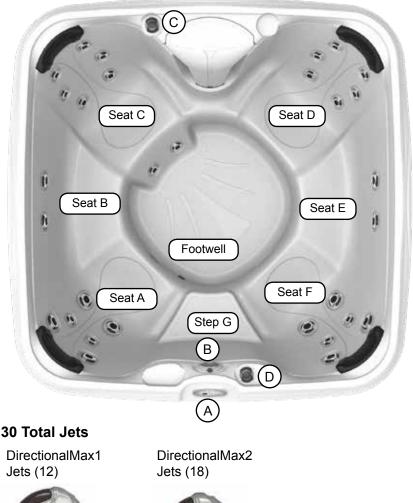

## Sundance<sup>®</sup> Splash<sup>™</sup> Brook<sup>™</sup> 30 Jets

**Specifications** 

| opeenications                 |                                                                                      |
|-------------------------------|--------------------------------------------------------------------------------------|
| Seating Capacity              | 7 Adults                                                                             |
| Dimensions                    |                                                                                      |
|                               | (198 cm x 198 cm x 91 cm);                                                           |
| Dry Weight                    | 414 lbs (187 kg)                                                                     |
| Filled Weight (Spa Volume)    |                                                                                      |
| Filled Weight (Average Fill)  |                                                                                      |
| Water Capacity (Spa Volume)   |                                                                                      |
| Water Capacity (Average Fill) |                                                                                      |
|                               | Digital Touch Controller. Offers customizing                                         |
|                               | of cleaning cycles and water temperature                                             |
|                               | setting.                                                                             |
| Pump 1                        | North America (60 Hz): 2-Speed, 3.0 HP                                               |
|                               | continuous                                                                           |
|                               | Export (50 Hz): 2 kW, 2-Speed                                                        |
| Pump 2                        |                                                                                      |
| Pullip 2                      |                                                                                      |
| Circulation Pump              | Export (50 Hz): N/A                                                                  |
| Total Jets                    |                                                                                      |
|                               |                                                                                      |
|                               | 4 DirectionalMax1 Jets, 2 DirectionalMax2 Jets                                       |
| Seat B Jets                   |                                                                                      |
| Seat C Jets                   |                                                                                      |
| Seat D Jets                   |                                                                                      |
| Seat E Jets                   |                                                                                      |
|                               | 4 DirectionalMax1 Jets, 2 DirectionalMax2 Jets                                       |
| Massage Selectors             |                                                                                      |
| Air Controls                  |                                                                                      |
| Water Management System       | One Easy Kleen 30 ft <sup>2</sup> filter cartridge; Optional factory installed Ozone |
|                               | Export (50 Hz): Optional factory installed Ozone                                     |
|                               | Multicolor waterfall light; Exterior corner light (white color only)                 |
|                               | Mystic Sparkle, Tuscan Sparkle, Night Sparkle, Glacier Sparkle                       |
| Headrests                     |                                                                                      |
| Waterfalls                    | One with independent flow rate (on or off) adjustment; powered by pump 1             |
| Heater:                       |                                                                                      |
|                               | Export (50 Hz): Hi Flow 3.0kW                                                        |
| Electrical Requirements:      | North America (60 Hz): Convertible 120 VAC@15A                                       |
|                               | Export (50 Hz): 230-240V@1x16A, 1X32A                                                |
| Warranty*                     | North America (60 Hz): 5 Years Shell, 5 Years Shell Surface, 2 Years Plumbing        |
|                               | Component Leaks, 2 Years Equipment and Controls, 5 Years Cabinet,                    |
|                               | 2 Years Jets, 1 Year Lights;                                                         |
|                               | Export (50 Hz): 5 Years Shell, 5 Years Shell Surface, 2 Years Plumbing               |
|                               | Component Leaks, 2 Years Equipment and Controls, 2 Years Cabinet,                    |
| Special Features              | 2 Years Jets, 2 Years Lights;                                                        |
| Special Features              | IV/A                                                                                 |

# Sundance Splash Brook 30 Jets

**Operation/Seat Depths** 

(A)

- Topsde Control Activate Jet Pump, Light and Control Water Temperature
- Water Feature Control Controls Water (в) Feature Output.
- Air Control Activates Seat A Jets (4 (c) DirectionalMax1 Jets, 2 DirectionalMax2 Jets), Seat B Jets (2 DirectionalMax1 Jets, Seat C Jets (8 DirectionalMax2 Jets)
- Air Control Activates Seat D Jets (6 (D) DirectionalMax2 Jets), Seat E Jets (2 DirectionalMax1 Jets), Seat F Jets (4 DirectionalMax1 Jets, 2 DirectionalMax2 Jets)
  - Jet Pump 1: All seats and footwell jets